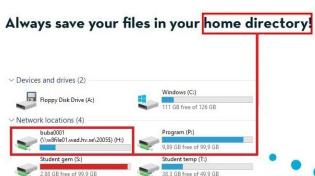

## Computers & resourses

- Access to all computers
- •Save on H:\.

  Access files everywhere and automatic get backup off your files. 2GB storage
- PrintTake advantage off the"follow me" and OpenPrint systems.

...and remember not to save files localy on campus computers. Files will be deleted!

## Attention!

Do not save any files on the local harddrive while using the computer!

ALL local files are erased once you log out

Anything not working E-mail servicecenter@hv.se Include the IT-number of the computer