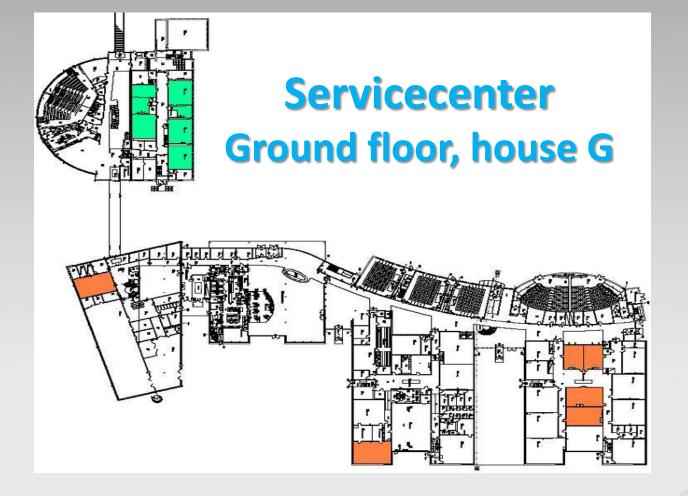

#### Servicecenter

- Ground floor, house G
- •Open mon-thu 08:00 16:30, fri 16:00
- •Phone 0520-22 30 00
- •E-mail servicecenter@hv.se